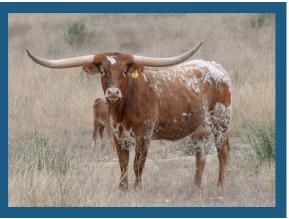

## **DBL-K TWICE THE FAITH**

Date of Birth: Registration 1: Breeder:

TTT: Weight:

Composite:

04/03/2022 CI339992 Kathy Palladini

She had the most tip-to-tip of any heifer we've raised until she broke 5" off each horn. She's doing a great job with

her first calf. She has a beautiful bag with plenty of milk.

Courtesy of Double K Longhorns

**IDELTA LUCKY ACEII** 

LLL LUCKY

FIFTY-FIFTY BCB

**DUNN PLAIN RESPECT** 

TEMPTER

68.0000 on 03/16/2025 993.0000 on 09/14/2024 56.3750 on 11/11/2023 DUNN GOT DOUBLE LUCKY **IDUNN LUCKY DICE I** PIONEER DBL-K LEAP OF FAITH **TEMPTING FAITH** 